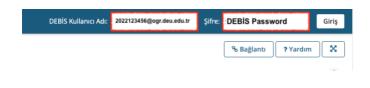

## **3-Logging into onlineDEU**

Type your username and password to the area on the right side to log into onlineDEU. Type, "**yourstudentnumber@ogr.deu.edu.tr**" as username,

and "DEBIS Password" as your password.