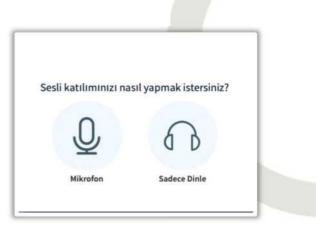

Then click the relevant meeting title under the meetings menu. On the page that follows, **click join meeting** to enter an online lesson.

Note: You can attend live classes from both desktop computers and mobile devices. When you enter the online class, select **"Listen only"**. If you want to speak during class, select the "**Microphone**". Keep your microphone "**Muted**" during class. When given the right to speak, you can unmute your microphone by clicking its symbol.