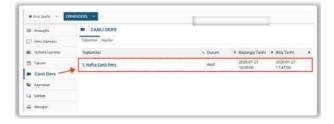

## **10-Online Lecture**

Enter the "**Canlı Ders**" page to follow the lectures delivered online by the instructors.

| oplantılar          |                              |
|---------------------|------------------------------|
| oplantı Detayl      | arı                          |
| Başlık:             | 1. Hafta Canlı Ders          |
| Açıklama:           | Ders Hakkinda :              |
| Başlangıç Tarihi:   | 2020-01-27 16:00:00          |
| Bitiş Tarihi:       | 2020-01-27-17:47:00          |
| Durum:              | Aktif ( Toplantıya Katıl 🜒 ) |
| Bağlı Kullanıcılar: | 03                           |
| Kayıtlar:           | (0 kayıt)                    |