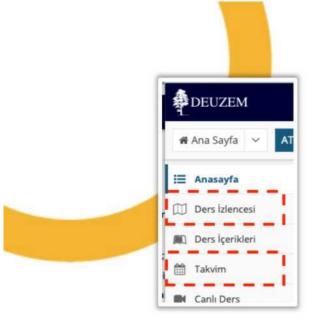

## 5-Syllabus and Calendar

To examine the summary your course, click on the **SYLLABUS** tab from the left window. To view the course schedule, you need to enter the **CALENDAR** page from the window on the left. You can view the date, day and time activities related to the lecture (exam, homework delivery, online lesson, etc.) here.

### **9-Lecture contents**

To view the current content of the relevant course, go to the **DERS iÇERİKLERİ** page. The content titles of the course for the relevant week will be displayed. You can view their contents by clicking on these titles.