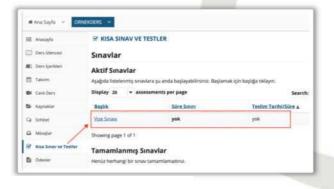

## 8-Tests & Quizzes

To participate in the online exams held at certain times, you can enter the Tests & Quizzes page and reach the current exam by selecting the relevant exam title.

| DEUZEM            |
|-------------------|
| 🖨 Ana Sayfa 🗸 🔺   |
| 🗄 Anasayfa        |
| Ders izlencesi    |
| 🛍 Ders İçerikleri |
| 🛗 Takvim          |
| 🖬 Canlı Ders      |