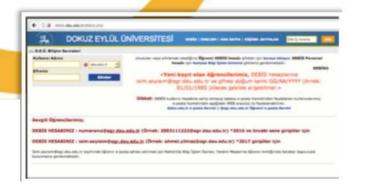

## **1- DEBIS**

Students who have just matriculated and will log in to the system for the first time, must log in with their DEBIS account via "http://debis.deu.edu.tr/" address" first. Passwords for the new students are provided during enrollment by the "DEU Bilgi İşlem" department. If you wish, you can change your password via DEBIS.